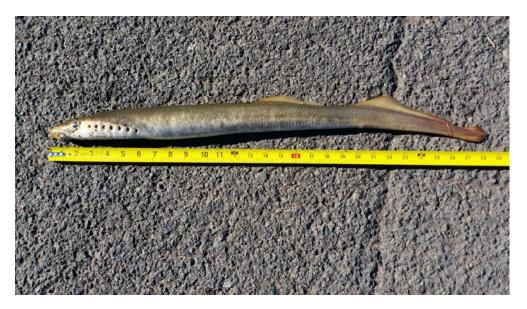

- A. Species Pacific Lamprey (Entosphenus tridentatus).
- B. Origin Wild.
- C. Length  $\sim 28$  inches
- D. Marks and tags None.
- E. Marks and Injuries found on carcass None.
- F. Cause and Time of Death -7/8 morning -7/9 morning.
- G. Future and Preventative Measures None.

Figure 1.

Sincerely, Columbia River Inter-Tribal Fish Commission